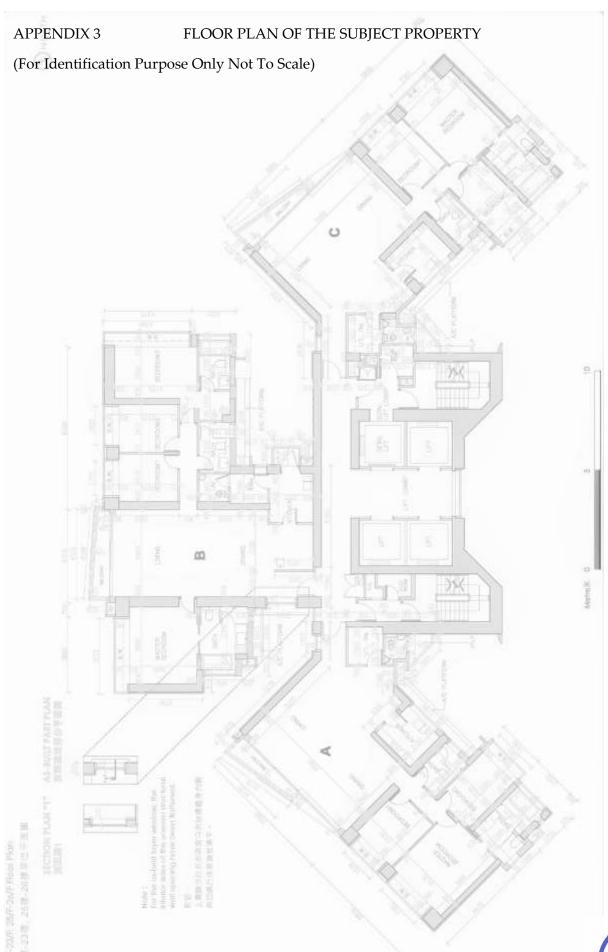

## **APPENDICES**

- 1 LOCATION PLAN
- 2 PHOTO OF THE SUBJECT BUILDING/DEVELOPMENT
- 3 FLOOR PLAN OF THE SUBJECT PROPERTY
- 4 COPY OF LAND SEARCH

## V GENERAL DESCRIPTION OF THE SUBJECT PROPERTY

The subject property comprises a flat on .../F in Block ... of the development. According to information of the Rating and Valuation Department, the Saleable Area of the property is about ...... sq.ft. (about ...... sq.m.).

The subject property is oriented to the south-eastern and south-western aspects with ...... view. According to the registered floor plan, the accommodation of the property comprises a master bedroom with an en-suite bathroom, two bedrooms, a living and dining room, a bathroom and a kitchen.

(Appendix 2 refers to the photo of the subject building/development.)

(Floor plan of the subject property is attached in Appendix 3.)